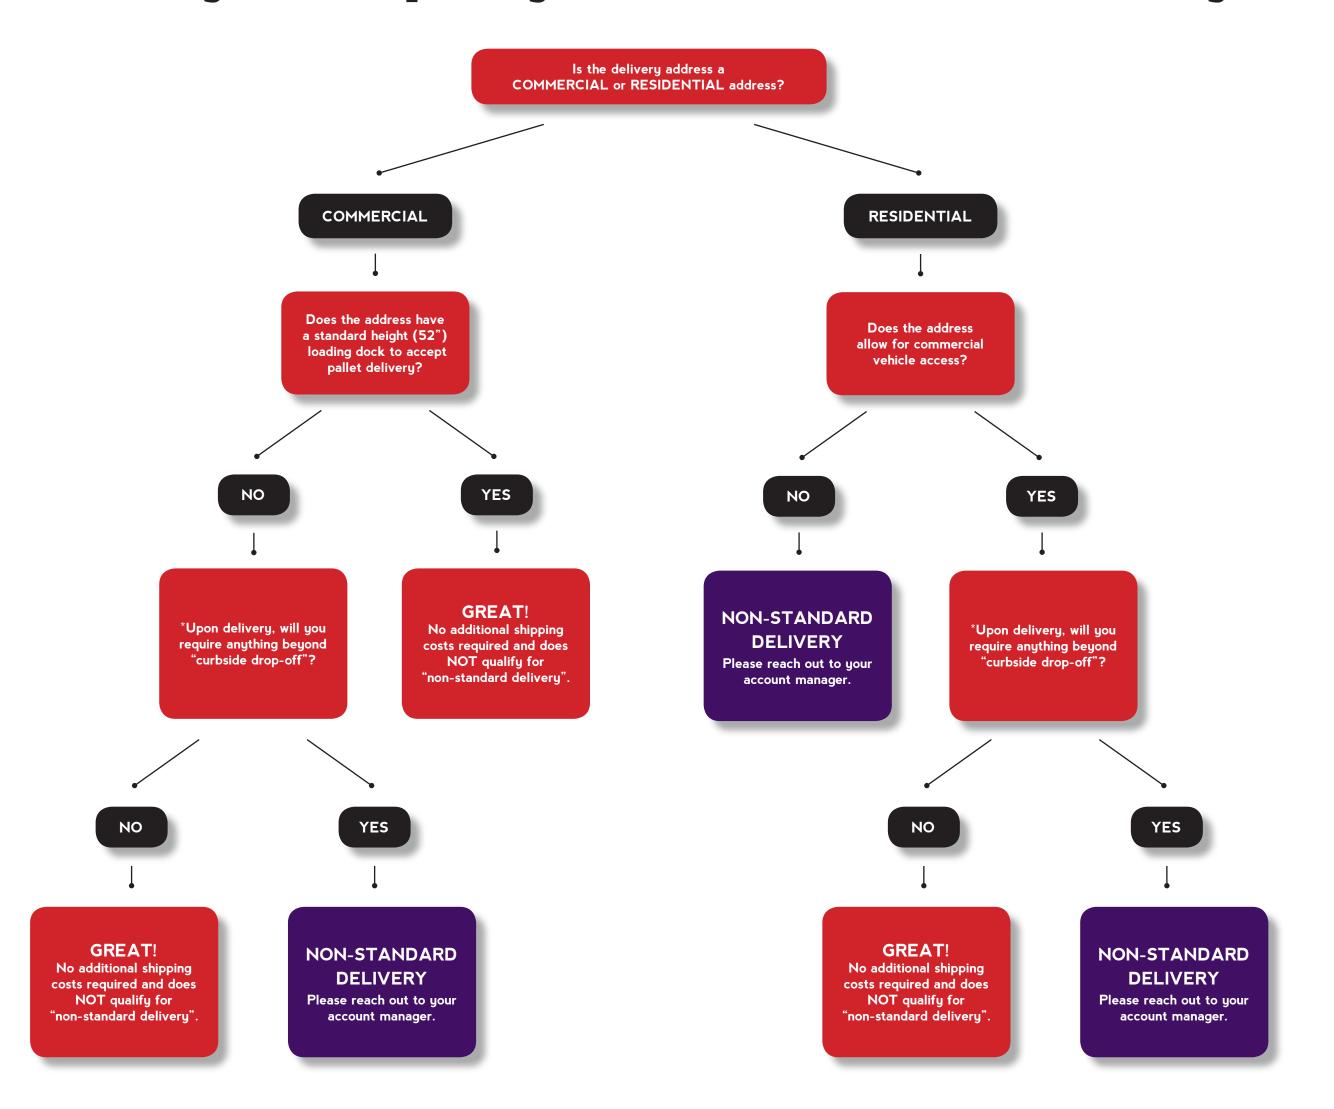

## \*Does my order qualify for "Non-Standard Delivery"?

<sup>\*</sup>Curbside drop-off only includes lowering the pallet/pallets to the ground where the truck is parked. If you require ANY MOVEMENT of the pallet/pallets beyond this, you will need to reach out to your account manager for a custom shipping plan and additional payment will be required.

<sup>\*</sup>Many factors can result in your order qualifying for non-standard delivery. Examples are: inside delivery, disassembly & breakdown, hard-to-reach delivery destinations, after-hours requests, holiday delivery requests, etc. If you suspect there may be a delivery concern, please reach out to your account manager ASAP to see if you qualify for additional charges.